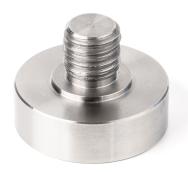

## KERN AFM 24

Threaded pin made of steel for SAUTER force gauges and clamps, external thread: M12, internal thread: M18

| Category                                 |                       |
|------------------------------------------|-----------------------|
| Brand                                    | Sauter                |
| Product categoriy                        | Measurementtechnology |
| Product group                            | Adapter               |
|                                          |                       |
| Construction                             |                       |
| Dimension housing (W×D×H)                | 35×48×48 mm           |
| Dimensions completely mounted<br>(W×D×H) | 35×48×48 mm           |
| Material                                 | steel                 |
| Mounting - force application             | External thread M18   |
| Mounting - force dissipation             | Threaded hole M12     |
| Packing & Shipping                       |                       |
| Readability force [d] (N)                | 1 d                   |
| Dimensions packaging (W×D×H)             | 35×48×48 mm           |
| Net weight                               | 0,231 kg              |
| Shipping method                          | Parcel service        |
| Net weight approx.                       | 0,25 kg               |
| Gross weight approx.                     | 0,25 kg               |
|                                          |                       |